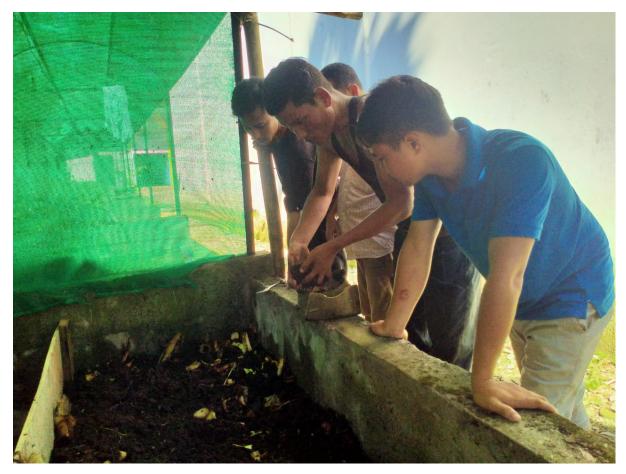

Greening Campus, maintains by ECO-Club, Silapathar Town College

Vermi Composite Pit, a photo at the time of taught about Vermi composite, Silapathar Town College

Faculties and students of Silapathar Town College along with the students of Jorhat Agriculture University, visited at Nilakh Balijan Nursery and Vermi composite area, for further acquires knowledge on Vermi composite