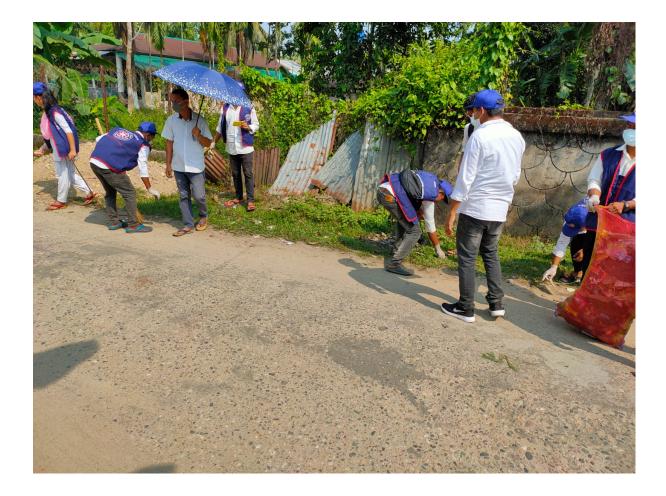

## **Incubation Centre**

Silapathar Town College

Collection and Driving Out of Plastic and other wastes at Adopted Village by

NSS Volunteers, of the Silapathar Town College

Cleanliness Programme Conducted by NSS Unit of Silapathar Town College at Neighbouring Places of the College.