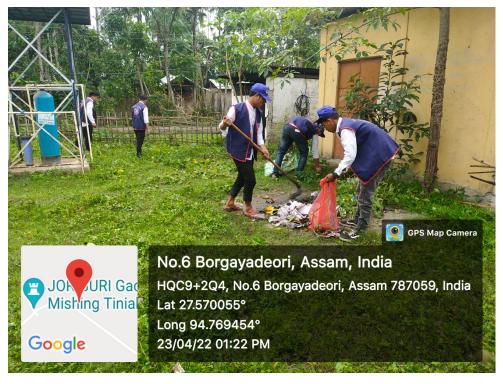

## **Incubation Centre**

Silapathar Town College

Collection and Driving Out of Plastic and other wastes at Adopted Village by

NSS Volunteers, of the Silapathar Town College

Cleanliness Programme Conducted by NSS Unit of Silapathar Town College at Neighbouring Places of the College.